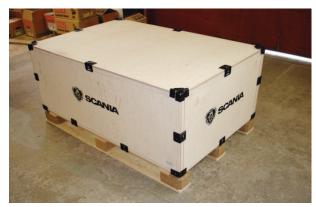

Groove with clips

Build a box and packaging

The idea is to saw a groove and combine with clips the sides to a box

We have tested and designed a system for local production of professional boxes. You can use your own saw for the box and a nail-gun for the pallet. Boards and lumber can be purchased from your regular supplier, and clips are bought from us. We will give you instructions and share our experience concerning **box**. You get a locally produced, good-looking and professional box, a product to meet the demands of the future.

Standard box

Under development

The days for producing large series and for suppliers with long and costly transports will soon be over. We believe that for you, situated in the vicinity of your customers. **box** offers new ideas, environmentally high quality, flexibility and short time of delivery.