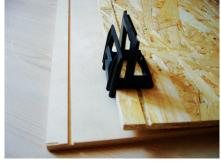

Groove with clips

Build a box and packaging

The idea is to saw a groove and combine with clips the sides to a box

We have tested and designed a system for local production of professional boxes. You can use your own saw for the box and a nail-gun for the pallet. Boards and lumber can be purchased from your regular supplier, and clips are bought from us. We will give you instructions and share our experience concerning **box**. You get a locally produced, good-looking and professional box, a product to meet the demands of the future.