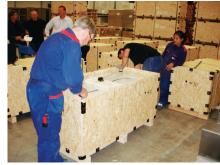

Groove with clips

Build a box and packaging

The idea is to saw a groove and combine with clips the sides to a box

We have tested and designed a system for local production of professional boxes. You can use your own saw for the box and a nail-gun for the pallet. Boards and lumber can be purchased from your regular supplier, and clips are bought from us. We will give you instructions and share our experience concerning **box**. You get a locally produced, good-looking and professional box, a product to meet the demands of the future.

Standard box

Under development

The days for producing large series and for suppliers with long and costly transports will soon be over. We believe that for you, situated in the vicinity of your customers. **box** offers new ideas, environmentally high quality, flexibility and short time of delivery.