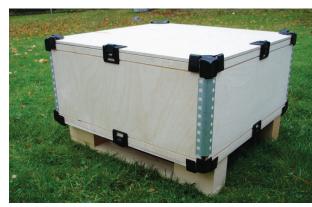

## It is easy to produce a professional and good-looking box for new business opportunities

- Close to the customer Just a few hours time of delivery Many variations
  - Small series Every day

Standard saw

Groove with clips

Build a box and packaging

The idea is to saw a groove and combine with clips the sides to a box

We have tested and designed a system for local production of professional boxes. You can use your own saw for the box and a nail-gun for the pallet. Boards and lumber can be purchased from your regular supplier, and clips are bought from us. We will give you instructions and share our experience concerning **box**. You get a locally produced, good-looking and professional box, a product to meet the demands of the future.

Standard box

Under development

The days for producing large series and for suppliers with long and costly transports will soon be over. We believe that for you, situated in the vicinity of your customers. **box** offers new ideas, environmentally high quality, flexibility and short time of delivery.