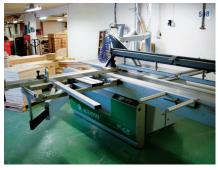

## It is easy to produce a professional and good-looking box for new business opportunities

- Close to the customer Just a few hours time of delivery Many variations
  - Small series Every day

Standard saw

Groove with clips

Build a box and packaging

The idea is to saw a groove and combine with clips the sides to a box

We have tested and designed a system for local production of professional boxes. You can use your own saw for the box and a nail-gun for the pallet. Boards and lumber can be purchased from your regular supplier, and clips are bought from us. We will give you instructions and share our experience concerning **box**. You get a locally produced, good-looking and professional box, a product to meet the demands of the future.