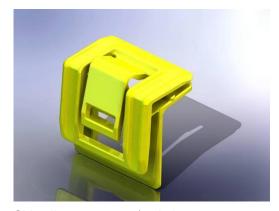

## Clips for **box**

The clips are made of black PA 6.6 of industrial quality. They can be re-used several times and are adapted for 9 mm board material, with a tolerance of 8.5 – 10 mm.

Side clips 1 to 3 pcs / m in between corners

Example; for a normally loaded box 1200x800x600 mm, 8 corner clips and 12-16 side clips are used.