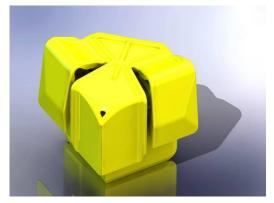

## Clips for **box**

The clips are made of black PA 6.6 of industrial quality. They can be re-used several times and are adapted for 9 mm board material, with a tolerance of 8.5 – 10 mm.

Side clips 1 to 3 pcs / m in between corners

Example; for a normally loaded box 1200x800x600 mm, 8 corner clips and 12-16 side clips are used.